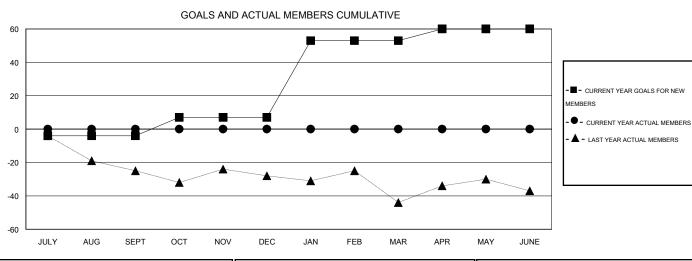

## **LOCATION NEWFOUNDLAND-LABRADOR**

 $\mathsf{GMT}\;\mathsf{CA}\;2$ 

| Clubs  RESULTS FOR 2016-2017 |   |   |   |   | Members  RESULTS FOR 2016-2017 |    |   |   |   |
|------------------------------|---|---|---|---|--------------------------------|----|---|---|---|
|                              |   |   |   |   |                                |    |   |   |   |
| JULY/AUG/SEPT                | 0 | 0 | 0 | 0 | JULY/AUG/SEPT                  | -4 | 0 | 0 | 0 |
| OCT/NOV/DEC                  | 0 | 0 | 0 | 0 | OCT/NOV/DEC                    | 11 | 0 | 0 | 0 |
| JAN/FEB/MAR                  | 1 | 0 | 0 | 0 | JAN/FEB/MAR                    | 46 | 0 | 0 | 0 |
| APR/MAY/JUNE                 | 0 | 0 | 0 | 0 | APR/MAY/JUNE                   | 7  | 0 | 0 | 0 |